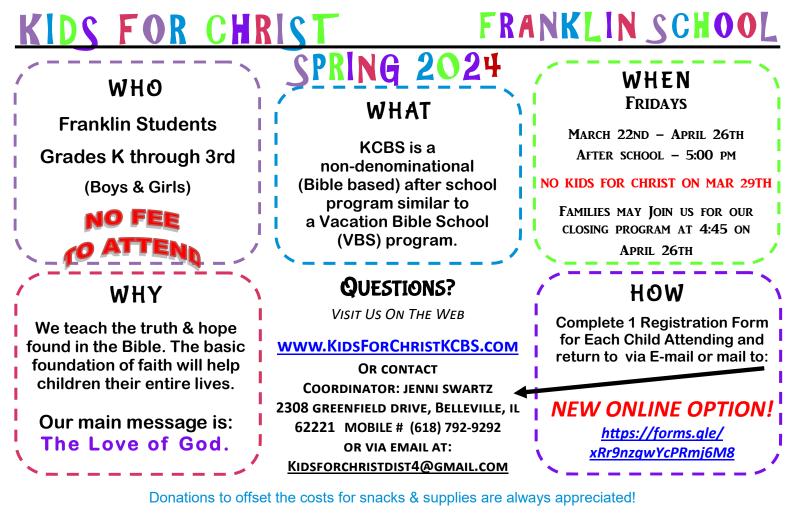

Checks may be made payable to Kids Community Bible Study.

## Parent Permission / Registration Form (one form per child)

My child has my permission to attend the after-school Kids for Christ Bible Study. I understand I must confirm all Bible Study plans with his/her school teacher in advance. I assume all risks and hazards incidental to Bible Study participation.



VOLUNTEER DONATE SNACKS!

| Child's First & Last Name                                         | Parent/Guardian Name(s)                       |                                                       |
|-------------------------------------------------------------------|-----------------------------------------------|-------------------------------------------------------|
| Does Child have a Bible at home? Yes No